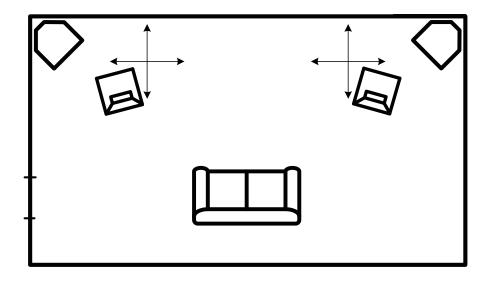

### Main Speakers

Place you main speakers the way you would place them normally. It is not nescasarry to place them close to the W210s.

If applying RoomPerfect you can even place the main speakers up against the back wall.